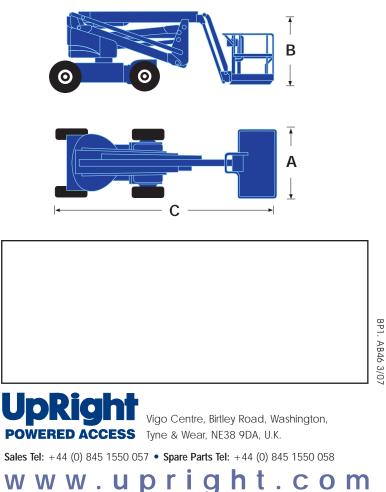

## AB46E/46RT self propelled boom specifications

|                             | AB46E 2WD             | AB46RT 4WD            |
|-----------------------------|-----------------------|-----------------------|
| max. working height         | 16.1m                 | 16.1m                 |
| max. platform height        | 14.1m                 | 14.1m                 |
| max. working outreach       | 7.5m                  | 7.5m                  |
| jib length                  | 1.5m                  | 1.5m                  |
| jib arc                     | 140°                  | 140°                  |
| platform capacity (SWL)     | 227kg                 | 227kg                 |
| platform size - outside     | 1.0m x 1.75m          | 1.0m x 1.75m          |
| platform rotation           | 140°                  | 140°                  |
| turret rotation             | 360° non-continuous   | 360° non-continuous   |
| width A                     | 1.75m                 | 2.0m                  |
| stowed height B             | 2.0m                  | 2.0m                  |
| stowed length c             | 5.43m                 | 5.43m                 |
| gross weight                | 6,486kg               | 6,650kg               |
| gradeability                | 17º/30%               | 22°/40%               |
| inside turning radius       | 0.60m                 | 0.60m                 |
| outside turning radius      | 3.0m                  | 3.0m                  |
| tailswing - stowed          | 0                     | 0                     |
| cycle time to full height   | 66 secs               | 66 secs               |
| ground clearance            | 152mm                 | 330mm                 |
| max. drive speed - stowed   | 5.64km/h              | 8.5km/h               |
| max. drive speed - elevated | 0.8km/h               | 0.6km/h               |
| tyres                       | high grip poly filled | high grip poly filled |
| power source                | 8 6V 350 Ah batteries | Kubota V1505 Diesel   |