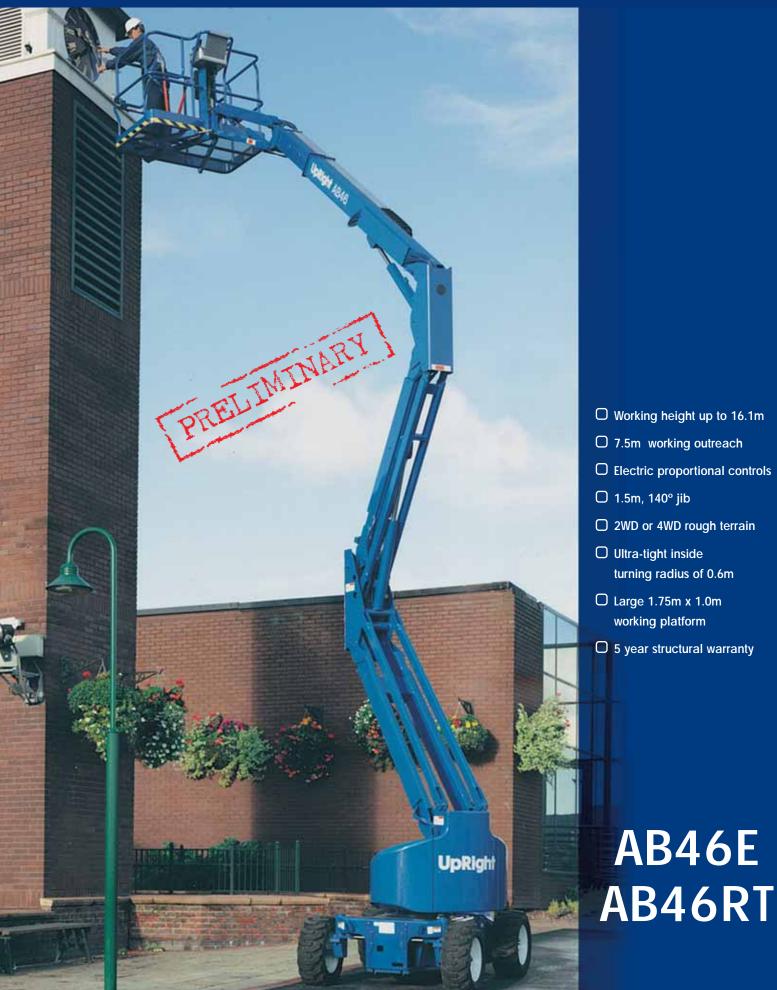

## **Boom Lift**

## Upright POWERED ACCESS

## AB46E/46RT self propelled boom specifications

|                             | AB46E 2WD             | AB46RT 4WD            |
|-----------------------------|-----------------------|-----------------------|
| max. working height         | 16.1m                 | 16.1m                 |
| max. platform height        | 14.1m                 | 14.1m                 |
| max. working outreach       | 7.5m                  | 7.5m                  |
| jib length                  | 1.5m                  | 1.5m                  |
| jib arc                     | 140°                  | 140°                  |
| platform capacity (SWL)     | 227kg                 | 227kg                 |
| platform size - outside     | 1.0m x 1.75m          | 1.0m x 1.75m          |
| platform rotation           | 140°                  | 140°                  |
| turret rotation             | 360° non-continuous   | 360° non-continuous   |
| width A                     | 1.75m                 | 2.0m                  |
| stowed height B             | 2.0m                  | 2.0m                  |
| stowed length c             | 5.43m                 | 5.43m                 |
| gross weight                | 6,486kg               | 6,650kg               |
| gradeability                | 17º/30%               | 22°/40%               |
| inside turning radius       | 0.60m                 | 0.60m                 |
| outside turning radius      | 3.0m                  | 3.0m                  |
| tailswing - stowed          | 0                     | 0                     |
| cycle time to full height   | 66 secs               | 66 secs               |
| ground clearance            | 152mm                 | 330mm                 |
| max. drive speed - stowed   | 5.64km/h              | 8.5km/h               |
| max. drive speed - elevated | 0.8km/h               | 0.6km/h               |
| tyres                       | high grip poly filled | high grip poly filled |
| power source                | 8 6V 350 Ah batteries | Kubota V1505 Diesel   |