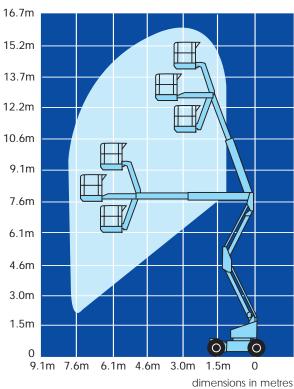

## AB46E/46RT self propelled boom specifications

|                             | AB46E 2WD             | AB46RT 4WD            |
|-----------------------------|-----------------------|-----------------------|
| max. working height         | 16.1m                 | 16.1m                 |
| max. platform height        | 14.1m                 | 14.1m                 |
| max. working outreach       | 7.5m                  | 7.5m                  |
| jib length                  | 1.5m                  | 1.5m                  |
| jib arc                     | 140°                  | 140°                  |
| platform capacity (SWL)     | 227kg                 | 227kg                 |
| platform size - outside     | 1.0m x 1.75m          | 1.0m x 1.75m          |
| platform rotation           | 140°                  | 140°                  |
| turret rotation             | 360° non-continuous   | 360° non-continuous   |
| width A                     | 1.75m                 | 2.0m                  |
| stowed height B             | 2.0m                  | 2.0m                  |
| stowed length c             | 5.43m                 | 5.43m                 |
| gross weight                | 6,486kg               | 6,650kg               |
| gradeability                | 17º/30%               | 22°/40%               |
| inside turning radius       | 0.60m                 | 0.60m                 |
| outside turning radius      | 3.0m                  | 3.0m                  |
| tailswing - stowed          | 0                     | 0                     |
| cycle time to full height   | 66 secs               | 66 secs               |
| ground clearance            | 152mm                 | 330mm                 |
| max. drive speed - stowed   | 5.64km/h              | 8.5km/h               |
| max. drive speed - elevated | 0.8km/h               | 0.6km/h               |
| tyres                       | high grip poly filled | high grip poly filled |
| power source                | 8 6V 350 Ah batteries | Kubota V1505 Diesel   |