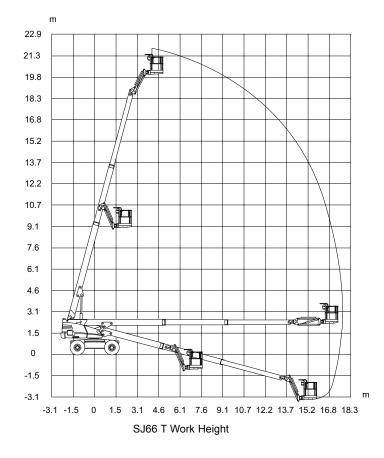

# SJ66 T TELESCOPIC BOOM

| Dimensions              | SJ66T         |
|-------------------------|---------------|
| Work Height             | 22.12 m       |
| Platform Height         | 20.12 m       |
| Horizontal Reach        | 17.37 m       |
| Working Reach           | 18.02 m       |
| A Platform Size         | 0.91 x 1.83 m |
| B Stowed Width          | 2.44 m        |
| C Tailswing             | 1.19 m        |
| D Stowed Height         | 2.57 m        |
| E Transportation Height | 3.30 m        |
| F Stowed Length         | 10.34 m       |
| G Transportation Length | 8.13 m        |
| H Wheelbase             | 2.44 m        |
| Ground Clearance        | 0 41 m        |