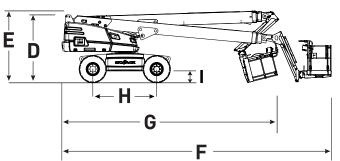

# SJ66 T TELESCOPIC BOOM

| Dimensions              | SJ66T         |
|-------------------------|---------------|
| Work Height             | 22.12 m       |
| Platform Height         | 20.12 m       |
| Horizontal Reach        | 17.37 m       |
| Working Reach           | 18.02 m       |
| A Platform Size         | 0.91 x 1.83 m |
| B Stowed Width          | 2.44 m        |
| C Tailswing             | 1.19 m        |
| D Stowed Height         | 2.57 m        |
| E Transportation Height | 3.30 m        |
| F Stowed Length         | 10.34 m       |
| G Transportation Length | 8.13 m        |
| H Wheelbase             | 2.44 m        |
| Ground Clearance        | 0 41 m        |