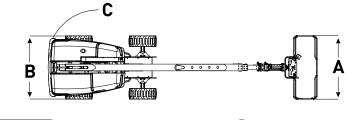

# SJ66 T TELESCOPIC BOOM

| Dimensions              | SJ66T         |
|-------------------------|---------------|
| Work Height             | 22.12 m       |
| Platform Height         | 20.12 m       |
| Horizontal Reach        | 17.37 m       |
| Working Reach           | 18.02 m       |
| A Platform Size         | 0.91 x 1.83 m |
| B Stowed Width          | 2.44 m        |
| C Tailswing             | 1.19 m        |
| D Stowed Height         | 2.57 m        |
| E Transportation Height | 3.30 m        |
| F Stowed Length         | 10.34 m       |
| G Transportation Length | 8.13 m        |
| H Wheelbase             | 2.44 m        |
| Ground Clearance        | 0 41 m        |