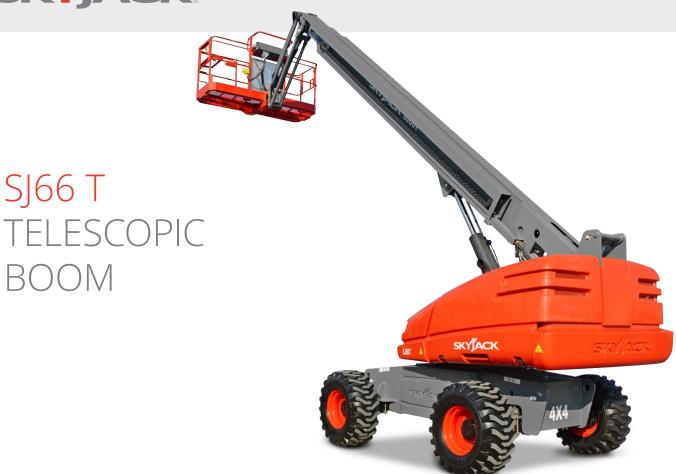

# SJ66 T TELESCOPIC BOOM

| Dimensions              | SJ66T         |
|-------------------------|---------------|
| Work Height             | 22.12 m       |
| Platform Height         | 20.12 m       |
| Horizontal Reach        | 17.37 m       |
| Working Reach           | 18.02 m       |
| A Platform Size         | 0.91 x 1.83 m |
| B Stowed Width          | 2.44 m        |
| C Tailswing             | 1.19 m        |
| D Stowed Height         | 2.57 m        |
| E Transportation Height | 3.30 m        |
| F Stowed Length         | 10.34 m       |
| G Transportation Length | 8.13 m        |
| H Wheelbase             | 2.44 m        |
| Ground Clearance        | 0 41 m        |