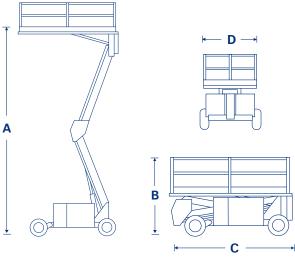

# **SL26/30SL**

| Performance                   |                                                     |                                                       |  |
|-------------------------------|-----------------------------------------------------|-------------------------------------------------------|--|
| Platform capacity (SWL)       | 725kg                                               | 650kg                                                 |  |
| Max. drive height             | 8.0m                                                | 9.0m                                                  |  |
| Max. drive speed (stowed)     | 5.2km/h                                             | 5.2km/h                                               |  |
| Max. drive speed (elevated)   | 0.8km/h                                             | 0.8km/h                                               |  |
| Raise/lower time              | 21/32 sec                                           | 24/36 sec                                             |  |
| Gradeability                  | 27° / 50%                                           | 27º / 50%                                             |  |
| Max. levelling, front to back | 9º                                                  | 9º                                                    |  |
| Max. levelling, side to side  | 13º                                                 | 13º                                                   |  |
| Inside turning radius         | 3.9m                                                | 3.9m                                                  |  |
| Tyres                         | 26 x 12.00 - 12 NHS<br>Supa Terra-Grip, poly filled |                                                       |  |
| Controls                      | Proportion                                          | Proportional joystick                                 |  |
| Drive system                  |                                                     | 4 wheel drive with hydraulic motors and flow dividers |  |