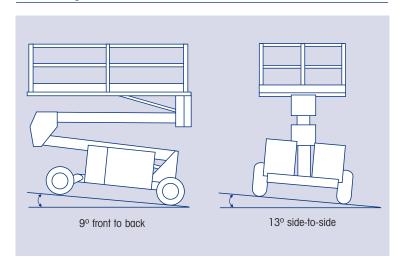

# **SL26/30SL**

| Performance                   |                                                     |                                                       |  |
|-------------------------------|-----------------------------------------------------|-------------------------------------------------------|--|
| Platform capacity (SWL)       | 725kg                                               | 650kg                                                 |  |
| Max. drive height             | 8.0m                                                | 9.0m                                                  |  |
| Max. drive speed (stowed)     | 5.2km/h                                             | 5.2km/h                                               |  |
| Max. drive speed (elevated)   | 0.8km/h                                             | 0.8km/h                                               |  |
| Raise/lower time              | 21/32 sec                                           | 24/36 sec                                             |  |
| Gradeability                  | 27° / 50%                                           | 27º / 50%                                             |  |
| Max. levelling, front to back | 9º                                                  | 9º                                                    |  |
| Max. levelling, side to side  | 13º                                                 | 13º                                                   |  |
| Inside turning radius         | 3.9m                                                | 3.9m                                                  |  |
| Tyres                         | 26 x 12.00 - 12 NHS<br>Supa Terra-Grip, poly filled |                                                       |  |
| Controls                      | Proportion                                          | Proportional joystick                                 |  |
| Drive system                  |                                                     | 4 wheel drive with hydraulic motors and flow dividers |  |

## levelling capabilities