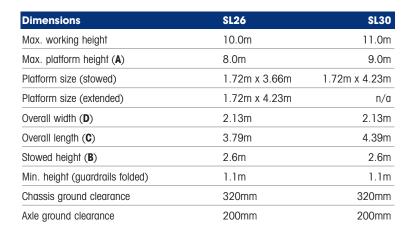

# **SL26/30SL**

| Performance                   |                                                     |                                                       |  |
|-------------------------------|-----------------------------------------------------|-------------------------------------------------------|--|
| Platform capacity (SWL)       | 725kg                                               | 650kg                                                 |  |
| Max. drive height             | 8.0m                                                | 9.0m                                                  |  |
| Max. drive speed (stowed)     | 5.2km/h                                             | 5.2km/h                                               |  |
| Max. drive speed (elevated)   | 0.8km/h                                             | 0.8km/h                                               |  |
| Raise/lower time              | 21/32 sec                                           | 24/36 sec                                             |  |
| Gradeability                  | 27° / 50%                                           | 27º / 50%                                             |  |
| Max. levelling, front to back | 9º                                                  | 9º                                                    |  |
| Max. levelling, side to side  | 13º                                                 | 13º                                                   |  |
| Inside turning radius         | 3.9m                                                | 3.9m                                                  |  |
| Tyres                         | 26 x 12.00 - 12 NHS<br>Supa Terra-Grip, poly filled |                                                       |  |
| Controls                      | Proportion                                          | Proportional joystick                                 |  |
| Drive system                  |                                                     | 4 wheel drive with hydraulic motors and flow dividers |  |

| Power        |                                     |
|--------------|-------------------------------------|
| Power source | Perkins diesel, water cooled engine |

| Weight       |         |         |
|--------------|---------|---------|
| Gross weight | 3,085kg | 3,151kg |